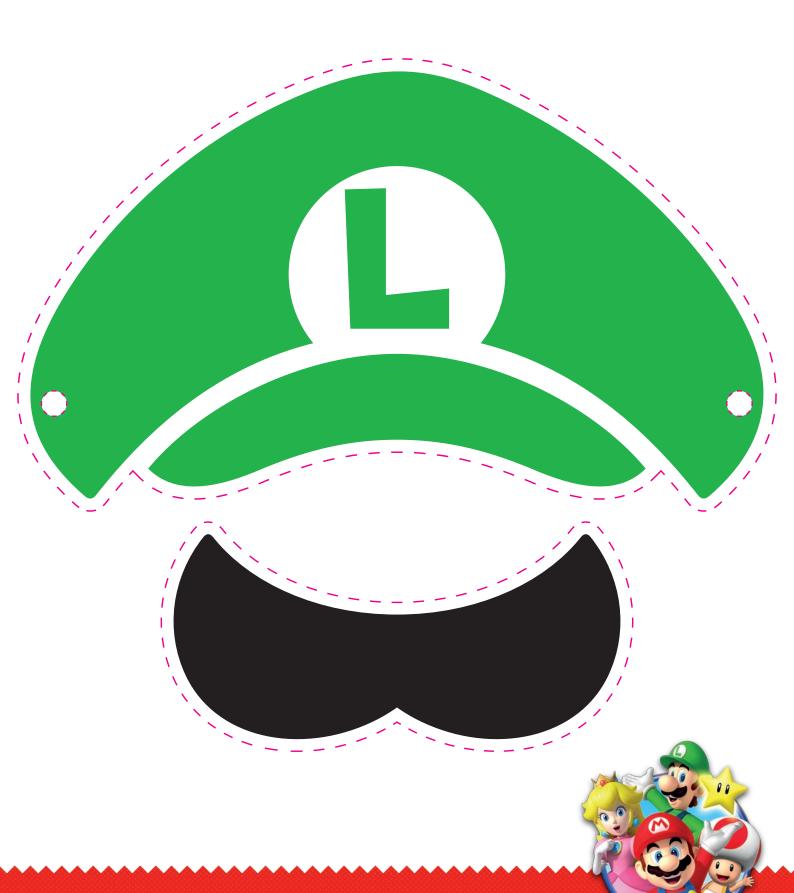

# DRESS UP LIKE MARIO AND LUIGI!

## STEP 1

Ask a grown-up to help you cut along the dotted lines around each shape with scissors.

#### STEP 2

Punch a hole on each side of the hat pieces where shown, then tie string through the holes you've made.

# STEP 3

For the moustaches, tape a lolly stick to the back on one side of each moustache, to make a handle.

#### TIP:

To make your hats stronger, stick some sticky tape onto the back of each paper hat piece, right where you'll punch your hole, *before* you punch it through.

Nintendo KIDS CLUB

Nintendo KIDS CLUB