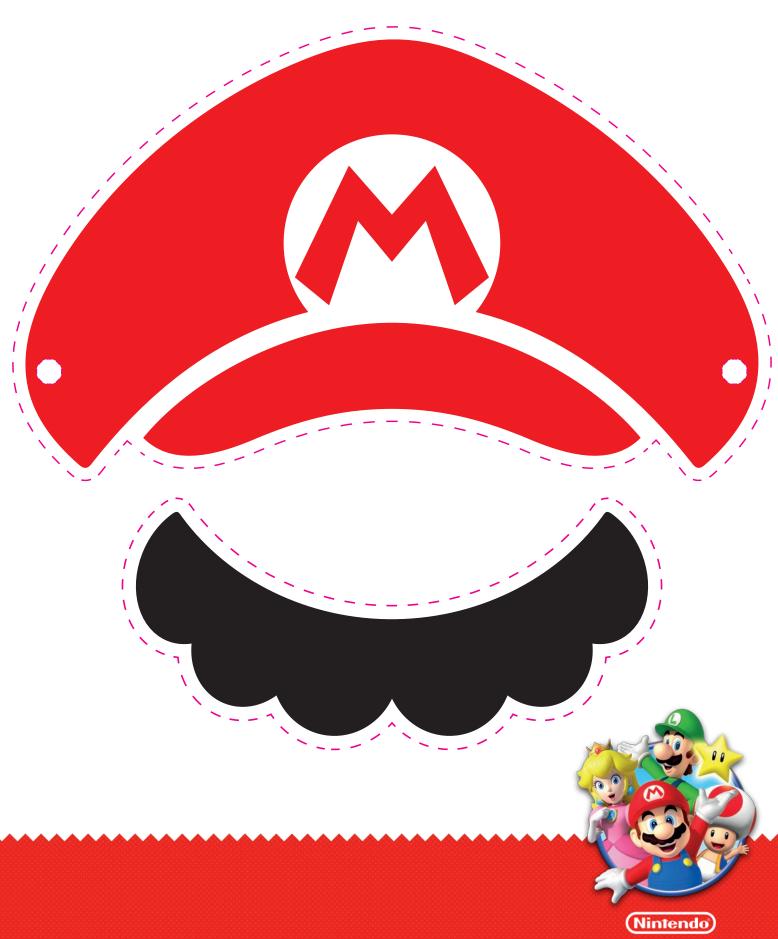

# DRESS UP LIKE MARIO AND LUIGI!

## STEP 1

Ask a grown-up to help you cut along the dotted lines around each shape with scissors.

#### STEP 2

Punch a hole on each side of the hat pieces where shown, then tie string through the holes you've made.

# STEP 3

For the moustaches, tape a lolly stick to the back on one side of each moustache, to make a handle.

#### TIP:

To make your hats stronger, stick some sticky tape onto the back of each paper hat piece, right where you'll punch your hole, *before* you punch it through.

Nintendo KIDS CLUB

Nintendo KIDS CLUB